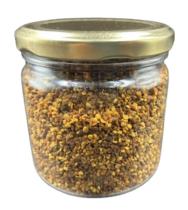

## **Bee Pollen**

- a 100% natural superfood known for its exceptional nutritional profile
- Alpixo's bee pollen is packed with essential vitamins, minerals, amino acids, and antioxidants.
- It's a versatile ingredient for health-conscious brands and manufacturers seeking to enhance their product offerings.

| Color                  | Form                            | Packaging                                       |
|------------------------|---------------------------------|-------------------------------------------------|
| Yellow to golden brown | Available in granules or powder | Bulk packaging options ranging from 5kg to 25kg |