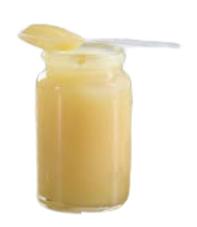

## **Royal Jelly**

- A nutrient-dense secretion from honeybees, revered for its health and wellness benefits.
- Rich in vitamins, proteins, and bioactive compounds,
- Suitable for health, beauty, and pharmaceutical industries.
- We specialize in providing sustainably harvested and meticulously processed products tailored to the needs of B2B buyers.

| Color                                               | Form                                                                                    | Packaging                             |
|-----------------------------------------------------|-----------------------------------------------------------------------------------------|---------------------------------------|
| Pale white to yellowish, with a creamy consistency. | Available as fresh Royal Jelly, lyophilized (freeze-dried) powder, or mixed with honey. | In sizes of 500g, 1kg, 5kg, and 10kg. |